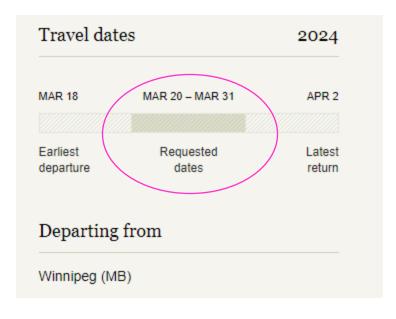

#### **2024 Travel dates**

12 days on tour

Note: we'll confirm exact departure and return dates closer to tour. EF strives to keep the new departure dates within one to two days of the requested dates for tours departing October through April.