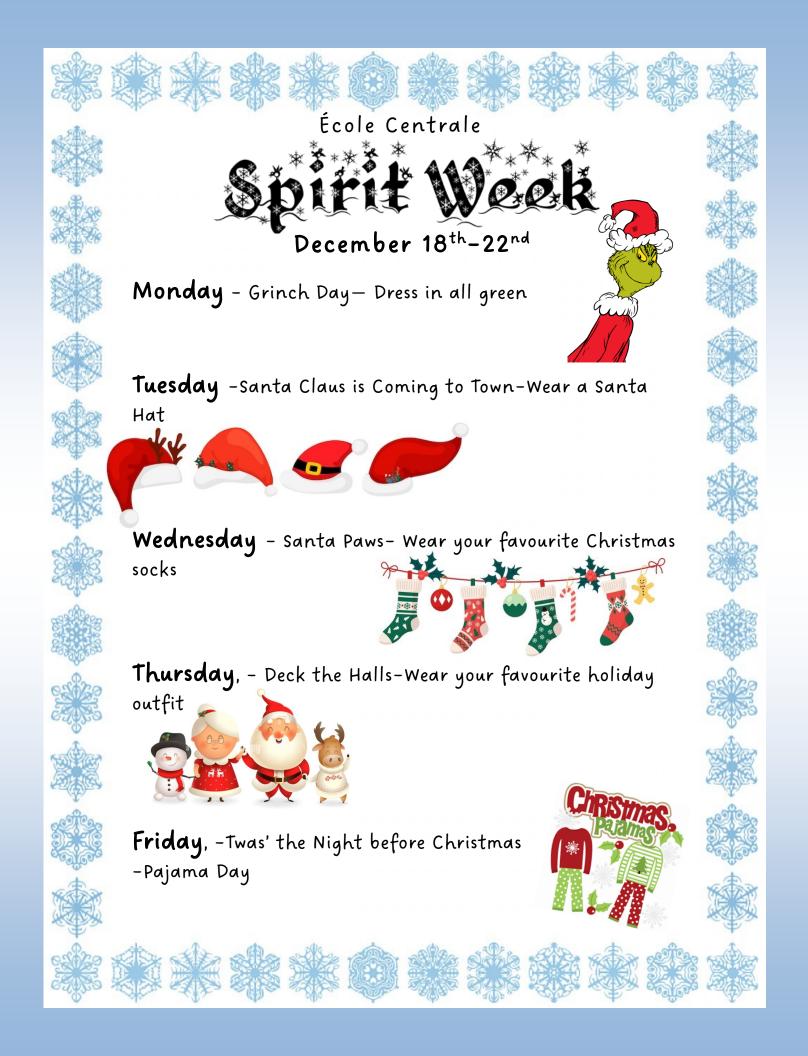

Spirit week will be held the last week of school starting December 18<sup>th</sup> to December 22<sup>nd</sup>. Let's show our school pride at École Centrale! Spirit week poster can be found in the newsletter.