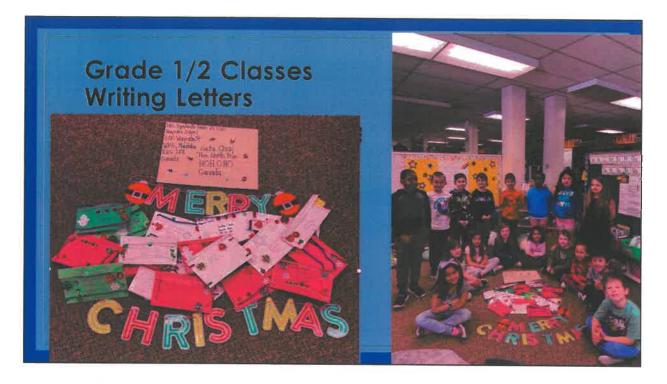

We are playing for fun and to learn the rules. The plan is to have a tournament in January after Winter Break and have a grade 4/5 chess champion.

First, students the Grade 1/2 students wrote their letters to Santa.