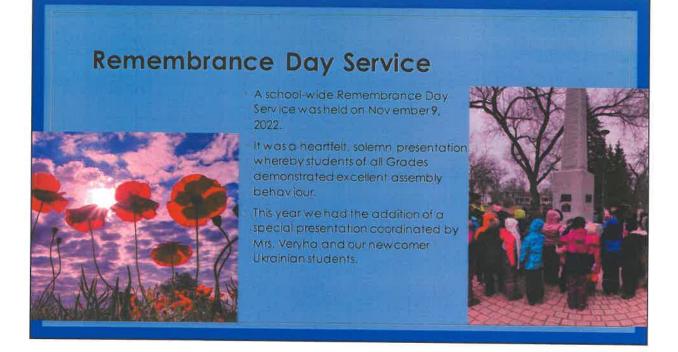

A school-wide Remembrance Day Service was held on November 9, 2022.

It was a heartfelt, solemn presentation whereby students of all Grades demonstrated excellent assembly behaviour.

This year we had the addition of a special presentation coordinated by Mrs. Veryha and our newcomer Ukrainian students.

In honour of Remembrance Day... For social studies this year we were fortunate to have the most wonderful veteran Peter Martin come in and talk to all the grade one and two students about war, peace and remembrance. He also talked about the importance of a poppy and why we wear it. We took a peaceful walk to the cenotaph at Circle Park and the students wrote poems about peace.