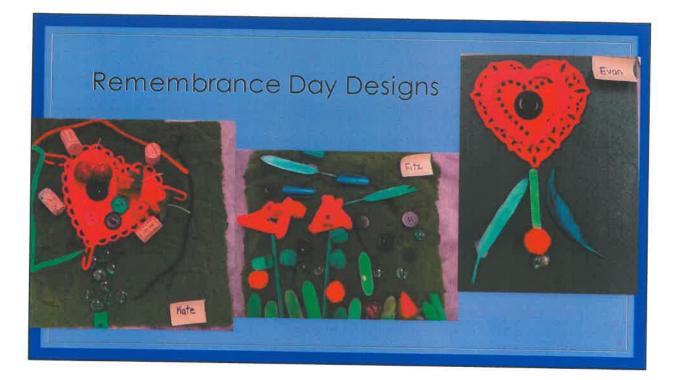

In honour of Remembrance Day... For social studies this year we were fortunate to have the most wonderful veteran Peter Martin come in and talk to all the grade one and two students about war, peace and remembrance. He also talked about the importance of a poppy and why we wear it. We took a peaceful walk to the cenotaph at Circle Park and the students wrote poems about peace.

We used design process to design/create and build poppies out of loose parts.

Simply put, "loose parts" play is a term used to define the **free and creative use of building materials**. This form of play is often also known as open-ended play and writing and has been found to help children practice their creativity, group social skills, and individual problem-solving skills.