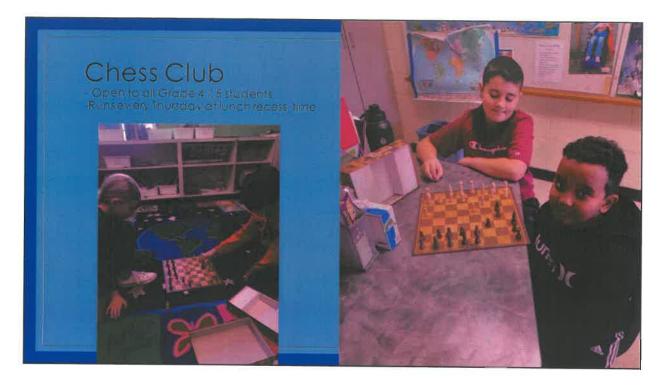

Chess Club is for grade 4/5 students. It runs every Thursday at Lunch recess.

Some students are new to the game and some have been playing for years at home with family.

28 students have tried Chess this year and 20 are regular members that come each week to play.

We are playing for fun and to learn the rules. The plan is to have a tournament in January after Winter Break and have a grade 4/5 chess champion.

First, students the Grade 1/2 students wrote their letters to Santa.