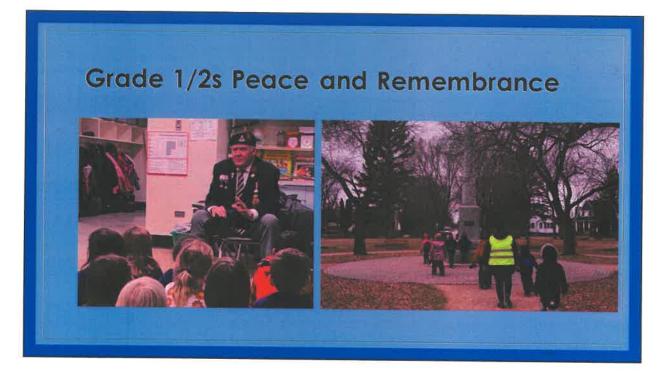

In honour of Remembrance Day... For social studies this year we were fortunate to have the most wonderful veteran Peter Martin come in and talk to all the grade one and two students about war, peace and remembrance. He also talked about the importance of a poppy and why we wear it. We took a peaceful walk to the cenotaph at Circle Park and the students wrote poems about peace.