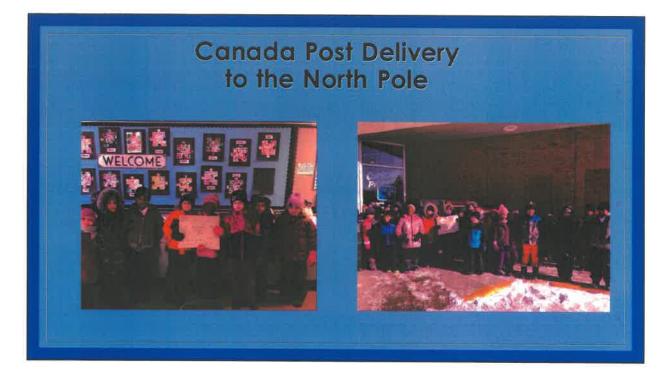

Then Mrs. Copeland's and Mrs. Johnson's class bundle up for the cold weather and went outside for a fresh air break.

Students took a community walk to the local mall to drop off the envelopes addressed to Santa...they personally wanted to ensure that their letters were received by Canada Post.