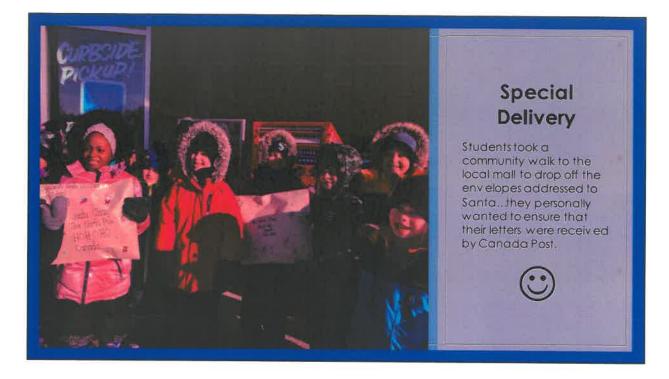

Then Mrs. Copeland's and Mrs. Johnson's class bundle up for the cold weather and went outside for a fresh air break.

Students took a community walk to the local mall to drop off the envelopes addressed to Santa...they personally wanted to ensure that their letters were received by Canada Post.